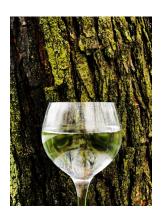

 $36 \times 40 \times 1$  inch (h x w x d)

JAMIE TANSECO
The Art of Myself, 2020

AVA LOCKE
Captive Grace, 2020

36 x 24 x 1 inch (h x w x d)

KAYLEANN BROWN Glass of Nature, 2020

24 x 40 x 1 inch (h x w x d)

EMILY SHREINER
Impermeable, 2020

KAYLEANN BROWN
Through The Looking Glass, 2020

28 x 40 x 1 inch (h x w x d)

AVA LOCKE Leafy Bliss, 2020

 $26 \times 40 \times 1$  inch (h x w x d)

JAMIE TANSECO Where Did The Sun Go?, 2020